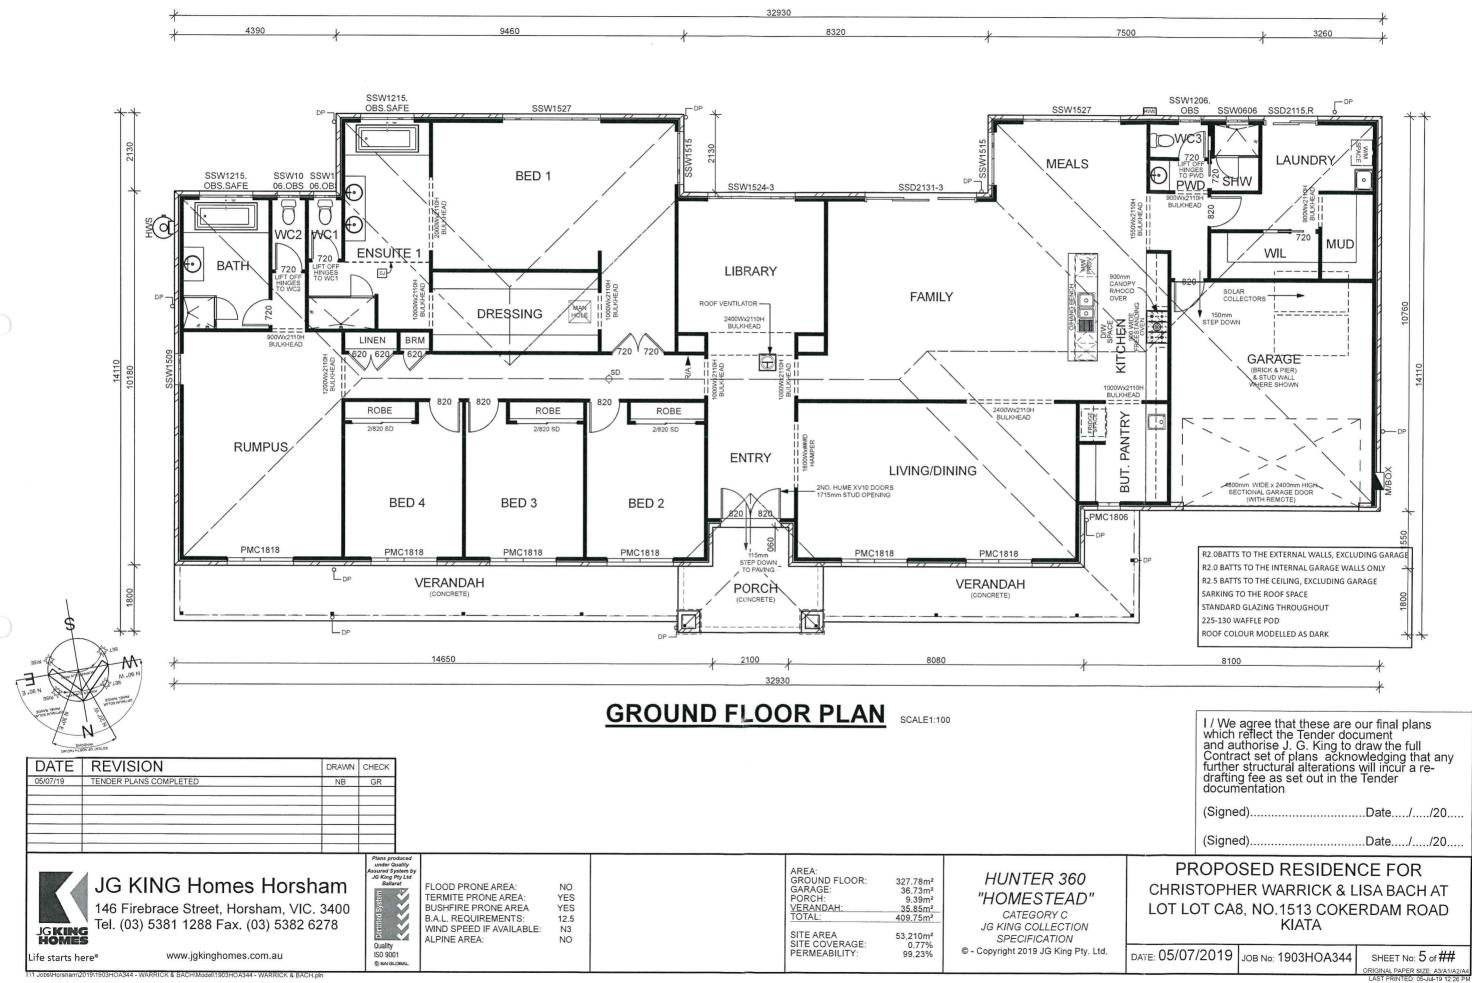

| SHEET NO: 3 of ##<br>ORIGINAL PAPER SIZE: A3/A1/A2/A4<br>LAST PRINTED: 05-JUI-19 12:26 PM |
|                       |                  |                                                                                                                   | 2001 1 NIN ED. 03-00-19 12 20 PM                                                          |







3260 3260 SPECIFICATION JOINTS AS PER ENC SPECIFICATION, WHERE ARTICULA NOMINATED ADJACENT TO ANY EX WINDOW OR DOOR A CONTINUOUS JOINT IS TO BE PROVIDED FOR THE 90 J 1390 J 240 HEIGHT OF THE WALL

SOLAR PANEL LOCATION TO COMPLY WITH MANUFACTURERS REQUIREMENTS AND ASINZS 3500 PLUMBING AND DRAINAGE. NOT TO BE RELOCATED WITHOUT CONSENT FROM THIS OFFICE OR DEVELOPER APPROVAL



| 5/07/2019 | JOB №: 1903HOA344 | SHEET NO: 5 of ##                |  |
|-----------|-------------------|----------------------------------|--|
|           |                   | ORIGINAL PAPER SIZE: A3/A1/A2/A4 |  |





WIND SPEED IF AVAILABLE:

NO

ALPINE AREA:

SITE AREA SITE COVERAGE: PERMEABILITY:

53,210m² 0.77% 99.23%

SPECIFICATION

© - Copyright 2019 JG King Pty. Ltd.

JG KING HOMES

Life starts here®

www.jgkinghomes.com.au

COLORBOND SHEET ROOFING @ 22.5° PITCH STEEL TRUSSES @ 900 CTRS. MAX. REFER TO SHEET 1 FOR BUSHFIRE REQUIREMENTS

|             | ALL WINDOWS TO BE ALUMINIUM FRAMED<br>WITH SLIDING SASHES, (AWNING MOCK<br>CASEMENT WHERE SHOWN)<br>ALL GLAZING TO COMPLY WITH<br>AS 1288-2006 GLASS IN BUILDINGS<br>THERMALLY IMPROVED<br>WINDOWS WITHIN 1200mm OF A CORNER TO<br>HAV