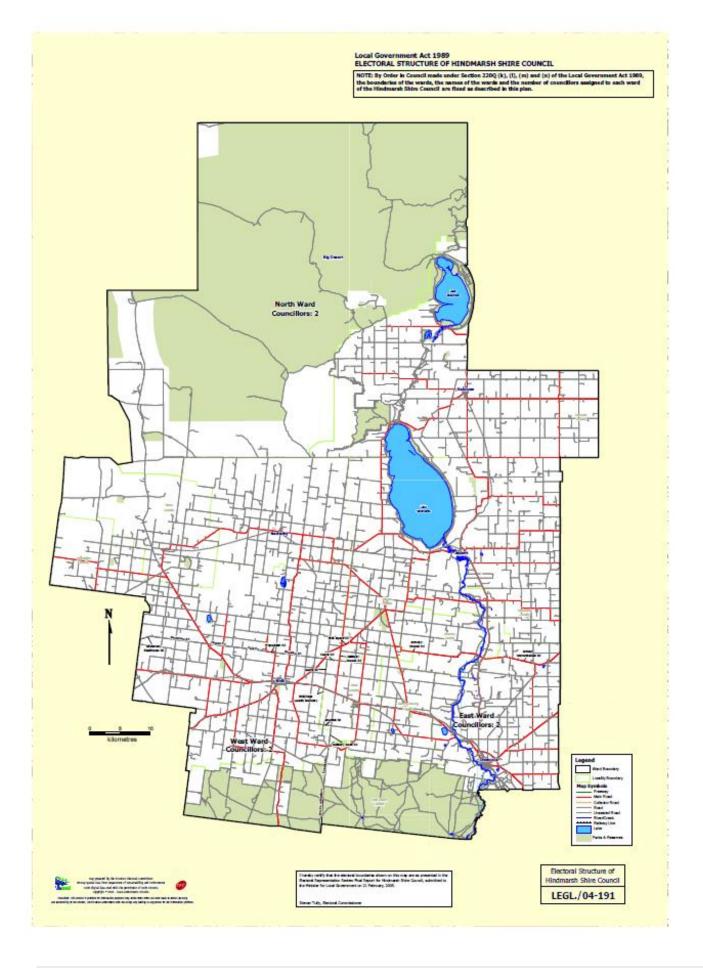

spirit and identity, but all town's offer spacious rural living, inclusive small communities and wonderful natural amenities.

Today, 5,721 people live in Hindmarsh Shire (2016 census data), with a median age of 50 years. 83% of people in Hindmarsh Shire were born in Australia; with English the only language spoken in 88% of homes. Our most significant group of migrants are Karen refugees from Burma (Myanmar), with approximately 180 Karen people calling Nhill home.

The median weekly household income is \$907, and most people own their homes outright. Most people are employed in farming, with employment in health care coming a close second, followed by retail, manufacturing, education and transport. Hindmarsh has a very high rate of volunteering, 18% higher than the national average.







#### Council Offices

#### Nhill Office

92 Nelson Street NHILL VIC 3418 Phone: 03 5391 4444 Fax: 03 5391 1376

#### Jeparit Office

10 Roy Street JEPARIT VIC 3423 Phone: 03 5391 445 Fax: 03 5397 2263

Postal address: PO Box 250 NHILL VIC 3418 Email: <u>info@hindmarsh.vic.gov</u>.au

### Dimboola Office

101 Lloyd Street DIMBOOLA VIC 3414 Phone: 03 5361 4452 Fax: 03 5389 1734

#### Rainbow Office

15 Federal Street RAINBOW VIC 3424 Phone: 03 5391 4451 Fax: 03 5395 1436

Website: <u>www.hindmarsh.vic.gov.au</u> Facebook: <u>http://www.facebook.com/hindmarshshirecouncil</u>

#### Councillors

On 22 October 2016, the Hindmarsh Shire community elected its Council for a four year term to provide leadership for the good governance of the municipal district and the local community. The municipa