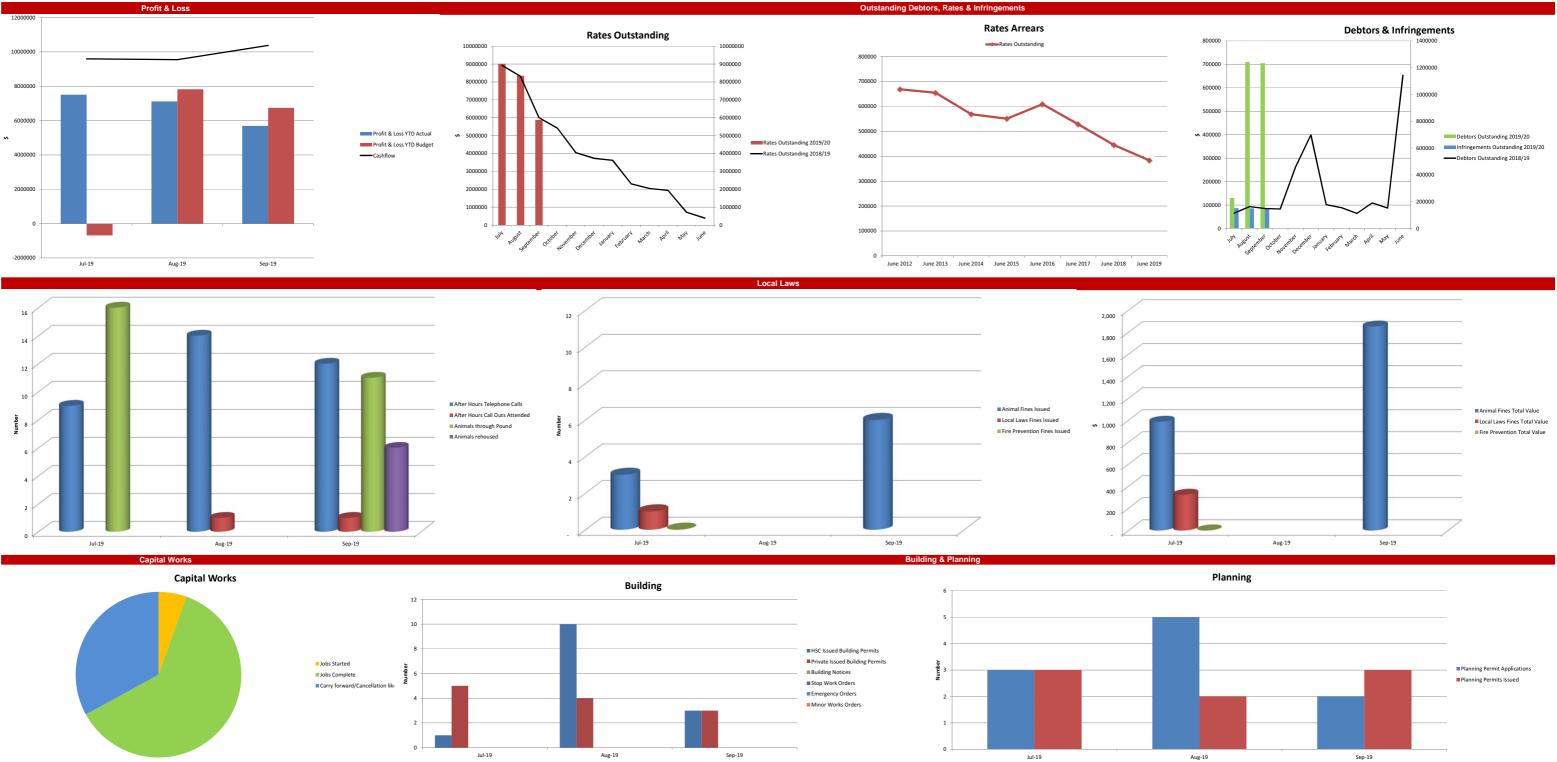

y of the major budget variances is outlined on the following pages.

#### **Comprehensive Income Statement**

The Comprehensive Income Statement shows an operating surplus for the period 1 July 2019 to 30 September 2019 of \$5,687,067 compared to a budgeted surplus of \$6,738,878.

There are a number of items that make up the overall variances between actual and budget. Explanation of material variances have been detailed against the Comprehensive Income Statement report.

#### Balance Sheet and Cash Flow

Cash and cash equivalents at 30 September 2019 shows a balance of \$10,377,947.

#### Capital Expenditure

This report shows Capital works expenditure for the period 1 July 2019 to 30 September 2019.

Hindmarsh Shire Council Performance Dashboard For the period ending 30 September 2019



Hindmarsh



# Hindmarsh Shire Council Performance Dashboard For the period ending 30 September 2019 (Continued)











Data not available this quarter





### Hindmarsh Shire Council Executive Summary As at 30 September 2019

|                                              | Actual YTD<br>September 2019 | Budget YTD<br>September 2019 | Indicator |
|----------------------------------------------|------------------------------|------------------------------|-----------|
| Rates & Charges Collected                    | 3,237,522                    | 8,748,545                    |           |
| Income Statement Operating Surplus/(Deficit) | 5,687,068                    | 6,738,878                    |           |
| Adjusted Underlying Surplus/(Deficit)        | 5,638,939