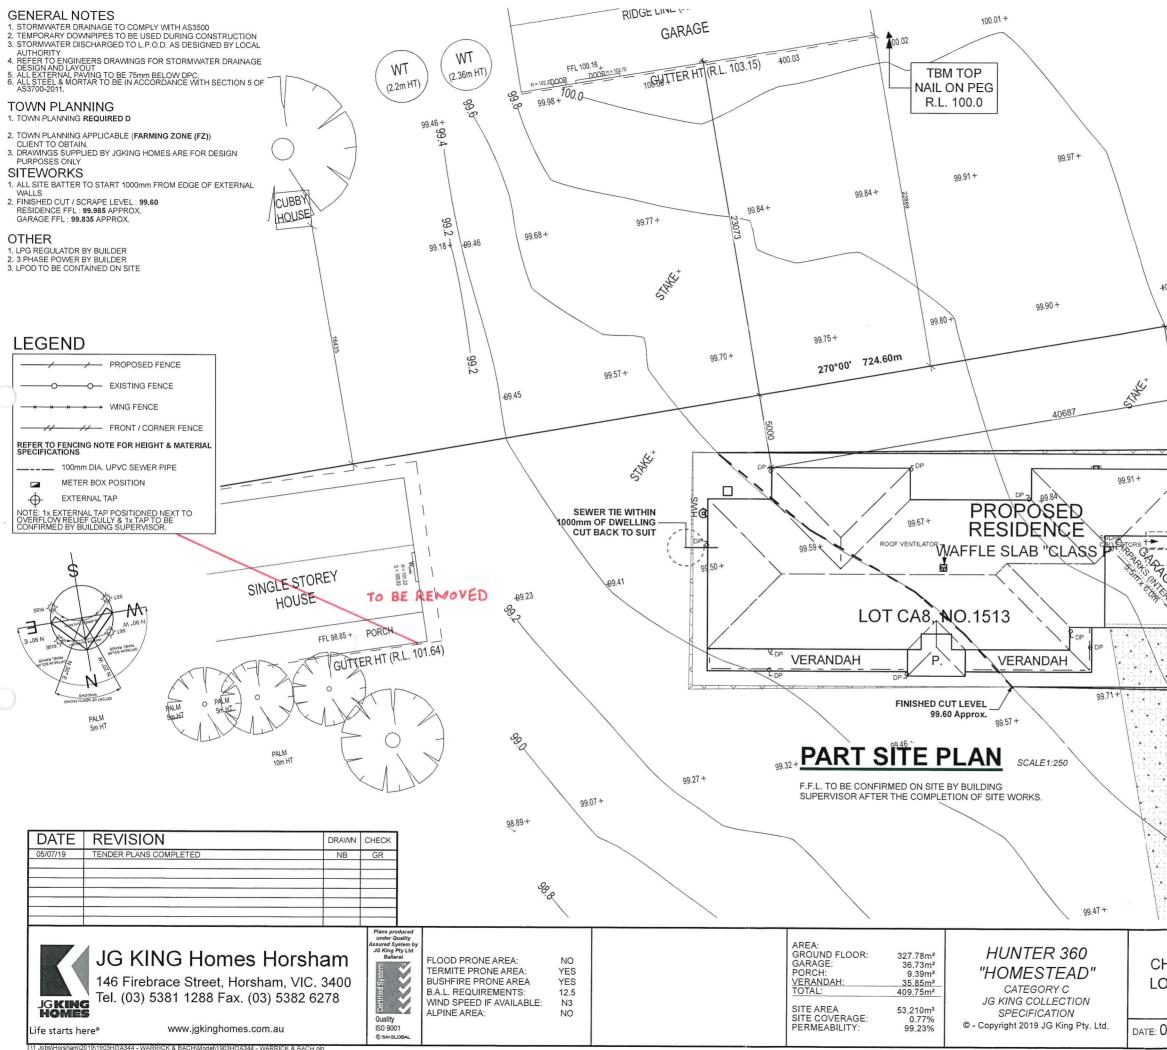

|                    | LAST PRINTED: 05-Jul-19 12:26 PI                      |  |  |

#### GENERAL NOTES

- STORMWATER DRAINAGE TO COMPLY WITH AS3500
   Z. TEMPORARY DOWNPIPES TO BE USED DURING CONSTRUCTION
   STORMWATER DISCHARGED TO L.P.O.D. AS DESIGNED BY LOCAL

- STORWWALEN DISCHARGED TO LP.O.D. AS DESIGNED BY LOCAL AUTHORITY
   REFER TO ENGINEERS DRAWINGS FOR STORMWATER DRAINAGE DESIGN AND LAYOUT
   ALL EXTERNAL PAVING TO BE 75mm BELOW DPC.
   ALL STEEL & MORTAR TO BE IN ACCORDANCE WITH SECTION 5 OF AS3700-2011

TOWN PLANNING

1. TOWN PLANNING REQUIRED D

- 2. TOWN PLANNING APPLICABLE (FARMING ZONE (FZ))





| /                     |                  |                                                                                                                   |                                                                                           |
|-----------------------|------------------|-------------------------------------------------------------------------------------------------------------------|-------------------------------------------------------------------------------------------|
|                       |                  |                                                                                                                   |                                                                                           |
|                       |