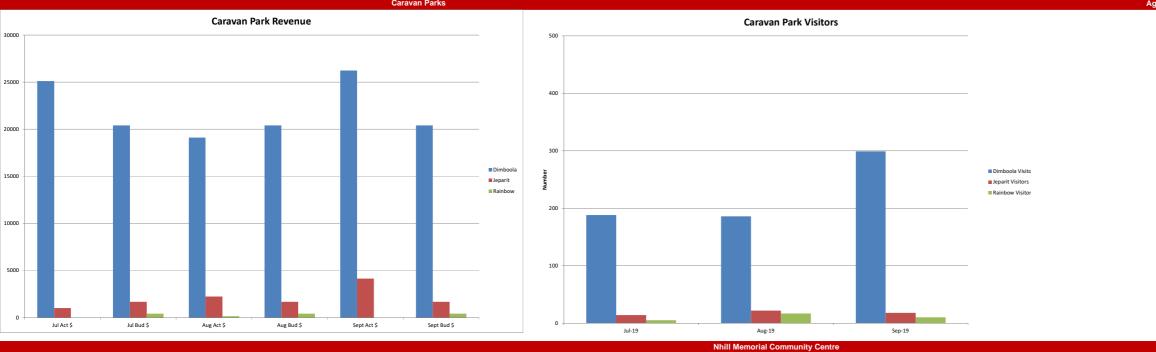

hensive Income Statement shows an operating surplus for the period 1 July 2019 to 30 September 2019 of \$5,687,067 compared to a budgeted surplus of \$6,738,878.

There are a number of items that make up the overall variances between actual and budget. Explanation of material variances have been detailed against the Comprehensive Income Statement report.

#### Balance Sheet and Cash Flow

Cash and cash equivalents at 30 September 2019 shows a balance of \$10,377,947.

#### Capital Expenditure

This report shows Capital works expenditure for the period 1 July 2019 to 30 September 2019.

Hindmarsh Shire Council Performance Dashboard For the period ending 30 September 2019



Hindmarsh



# Hindmarsh Shire Council Performance Dashboard For the period ending 30 September 2019 (Continued)











Data not available this quarter





### Hindmarsh Shire Council Executive Summary As at 30 September 2019

|                                              | Actual YTD<br>September 2019 | Budget YTD<br>September 2019 | Indicator |
|----------------------------------------------|------------------------------|------------------------------|-----------|
| Rates & Charges Collected                    | 3,237,522                    | 8,748,545                    |           |
| Income Statement Operating Surplus/(Deficit) | 5,687,068                    | 6,738,878                    |           |
| Adjusted Underlying Surplus/(Deficit)        | 5,638,939                    | 5,853,022                    |           |
| Cash & Investments                           | 10,377,948