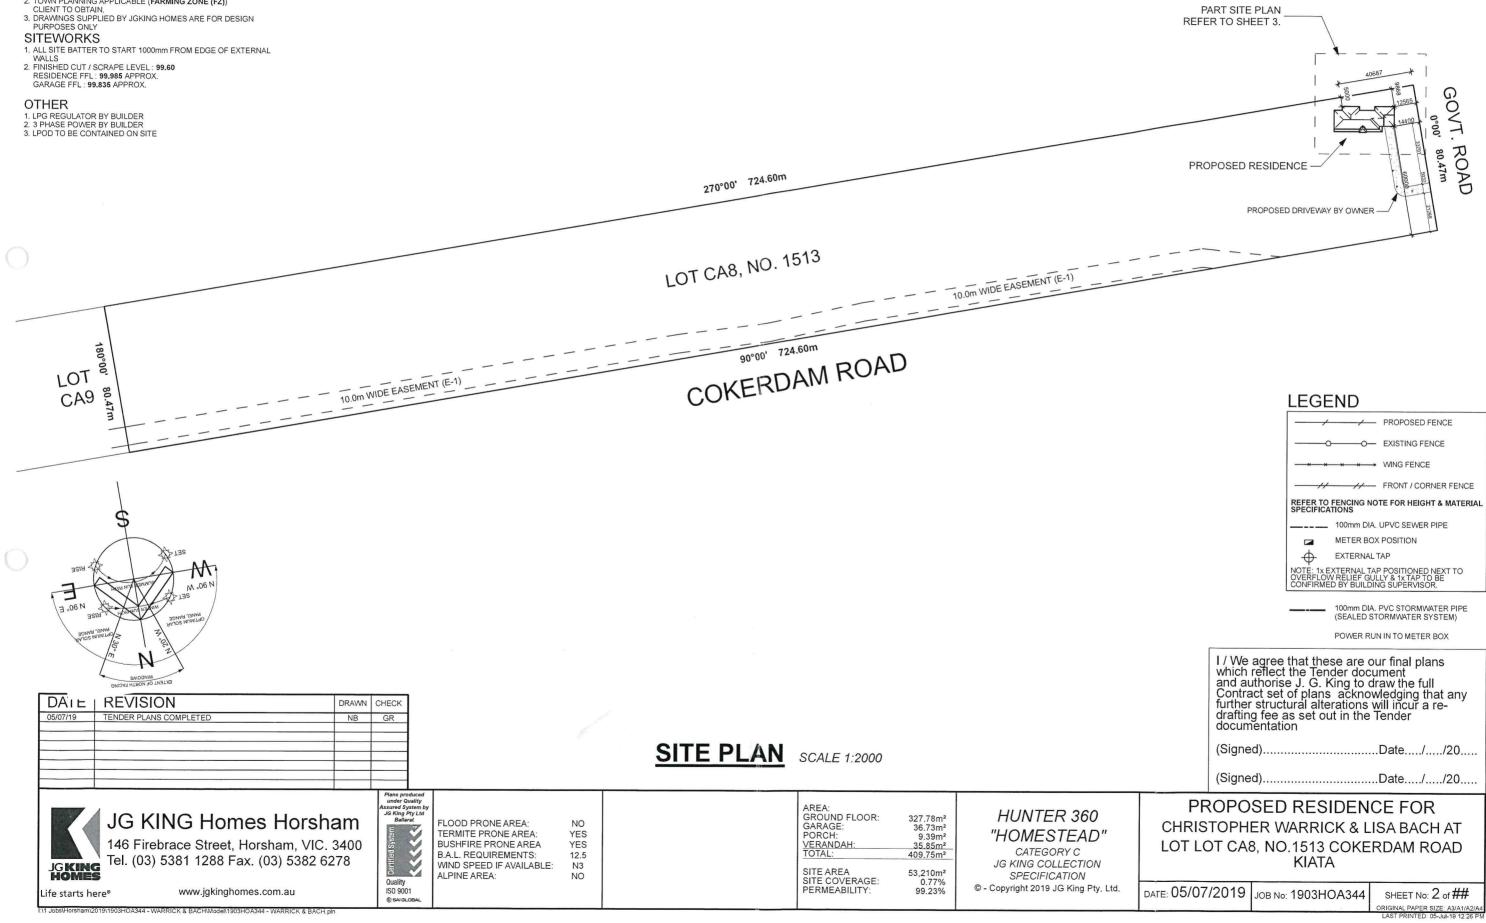

|                    | LAST PRINTED: 05-Jul-19 12:26 PI                      |  |  |

#### GENERAL NOTES

- STORMWATER DRAINAGE TO COMPLY WITH AS3500
   Z. TEMPORARY DOWNPIPES TO BE USED DURING CONSTRUCTION
   STORMWATER DISCHARGED TO L.P.O.D. AS DESIGNED BY LOCAL

- STORWWALEN DISCHARGED TO LP.O.D. AS DESIGNED BY LOCAL AUTHORITY
   REFER TO ENGINEERS DRAWINGS FOR STORMWATER DRAINAGE DESIGN AND LAYOUT
   ALL EXTERNAL PAVING TO BE 75mm BELOW DPC.
   ALL STEEL & MORTAR TO BE IN ACCORDANCE WITH SECTION 5 OF AS3700-2011

TOWN PLANNING

1. TOWN PLANNING REQUIRED D

- 2. TOWN PLANNING APPLICABLE (FARMING ZONE (FZ))





| /                     |                  |                                                                                                                   |                                                                                           |
|-----------------------|------------------|-------------------------------------------------------------------------------------------------------------------|-------------------------------------------------------------------------------------------|
|                       |                  |                                                                                                                   |                                                                                           |
|                       |