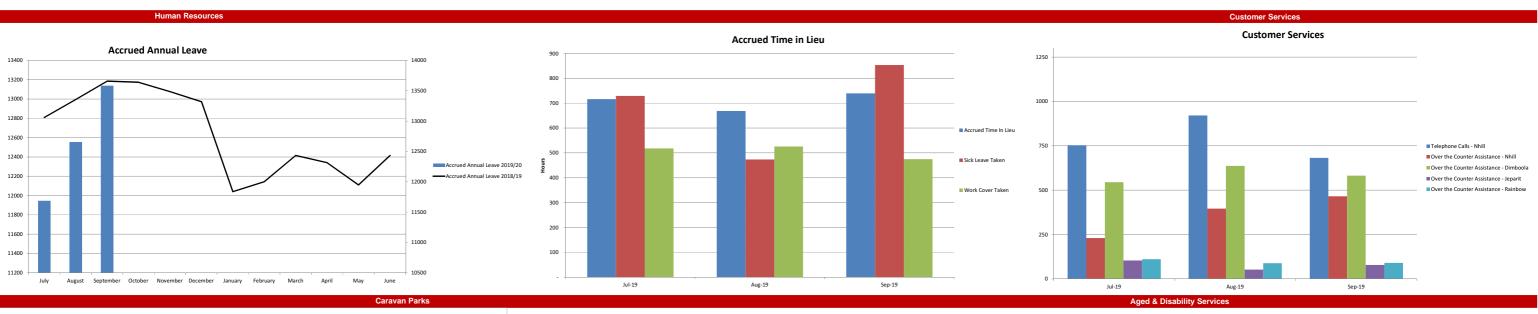

rehensive Income Statement shows an operating surplus for the period 1 July 2019 to 30 September 2019 of \$5,687,067 compared to a budgeted surplus of \$6,738,878.

There are a number of items that make up the overall variances between actual and budget. Explanation of material variances have been detailed against the Comprehensive Income Statement report.

#### Balance Sheet and Cash Flow

Cash and cash equivalents at 30 September 2019 shows a balance of \$10,377,947.

#### Capital Expenditure

This report shows Capital works expenditure for the period 1 July 2019 to 30 September 2019.

Hindmarsh Shire Council Performance Dashboard For the period ending 30 September 2019



Hindmarsh



# Hindmarsh Shire Council Performance Dashboard For the period ending 30 September 2019 (Continued)











Data not available this quarter





### Hindmarsh Shire Council Executive Summary As at 30 September 2019

|                                              | Actual YTD<br>September 2019 | Budget YTD<br>September 2019 | Indicator |
|----------------------------------------------|------------------------------|------------------------------|-----------|
| Rates & Charges Collected                    | 3,237,522                    | 8,748,545                    |           |
| Income Statement Operating Surplus/(Deficit) | 5,687,068                    | 6,738,878                    |           |
| Adjusted Underlying Surplus/(Deficit)        | 5,638,939                    | 5,853,022                    |           |
| Cash & Investments                           | 10,377,948