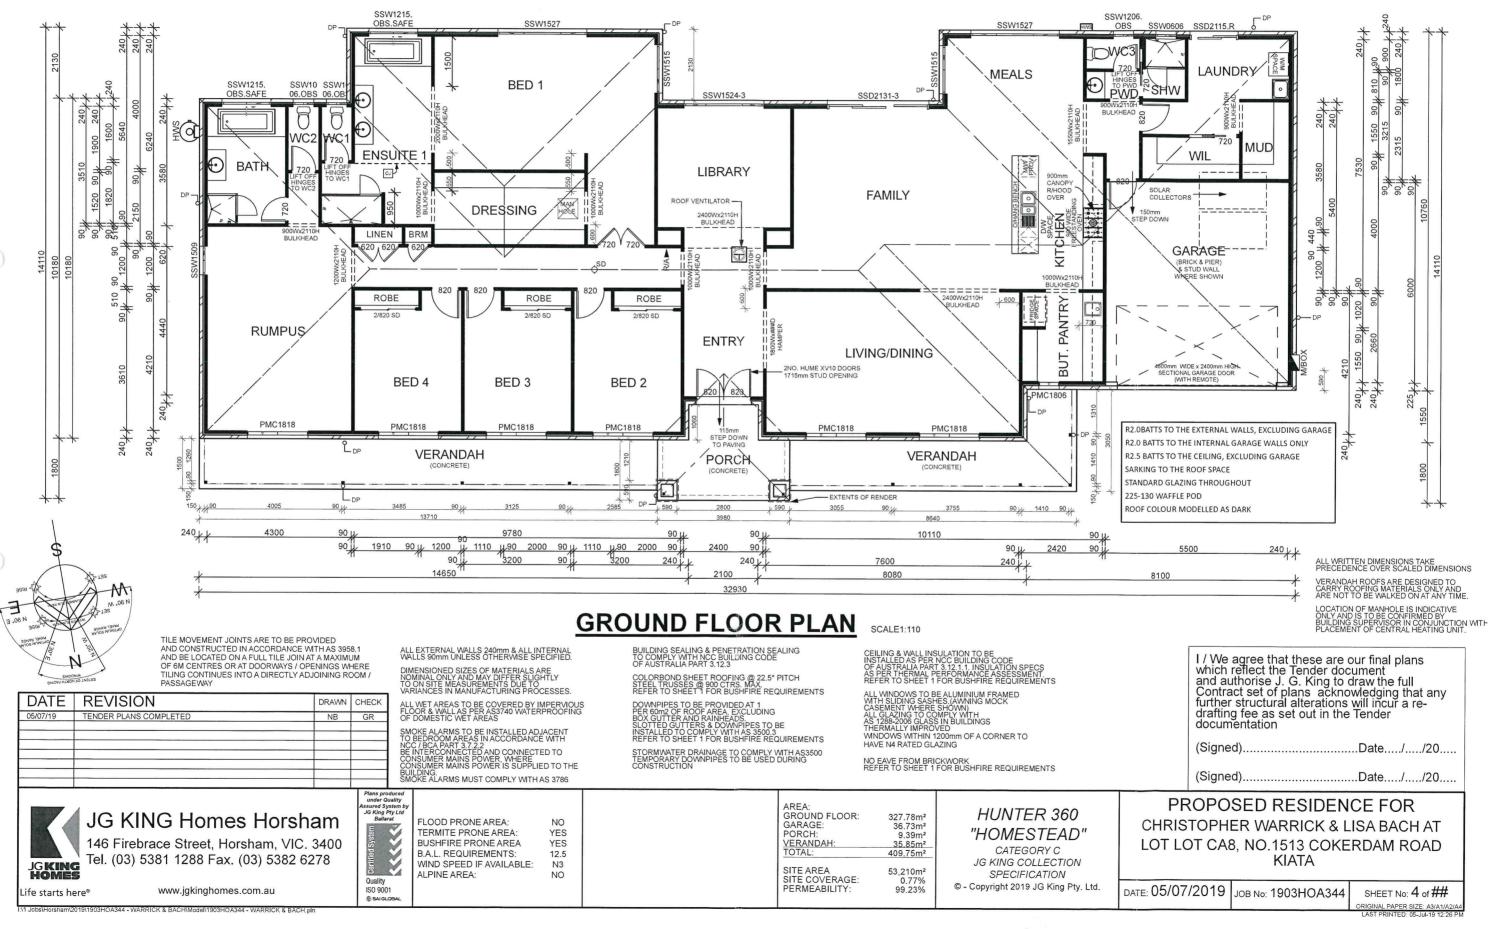

|
|                       | 10040            |                                                                                                                   |                                                                                           |
| 10/07                 | 2019             | JOB No: 1903HOA344                                                                                                | SHEET NO: 3 of ##<br>ORIGINAL PAPER SIZE: A3/A1/A2/A4<br>LAST PRINTED: 05-JUI-19 12:26 PM |
|                       |                  |                                                                                                                   | 2001 1 NIN ED. 03-00-19 12 20 PM                                                          |







3260 3260 SPECIFICATION JOINTS AS PER ENC SPECIFICATION, WHERE ARTICULA NOMINATED ADJACENT TO ANY EX WINDOW OR DOOR A CONTINUOUS JOINT IS TO BE PROVIDED FOR THE 90 J 1390 J 240 HEIGHT OF THE WALL

SOLAR PANEL LOCATION TO COMPLY WITH MANUFACTURERS REQUIREMENTS AND ASINZS 3500 PLUMBING AND DRAINAGE. NOT TO BE RELOCATED WITHOUT CONSENT FROM THIS OFFICE OR DEVELOPER APPROVAL



| 5/07/2019 | JOB №: 1903HOA344 | SHEET NO: 5 of ##                |  |
|-----------|-------------------|----------------------------------|--|
|           |                   | ORIGINAL PAPER SIZE: A3/A1/A2/A4 |  |





WIND SPEED IF AVAILABLE:

NO

ALPINE AREA:

SITE AREA SITE COVERAGE: PERMEABILITY:

53,210m² 0.77% 99.23%

SPECIFICATION

© - Copyright 2019 JG King Pty. Ltd.

JG KING HOMES

Life starts here®

www.