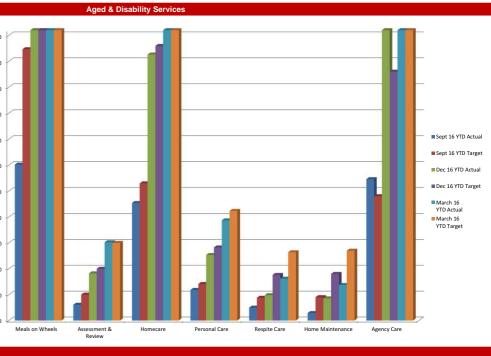

ments. Online Requisitions were implemented during July allowing for more accurate reporting. Any requisitions entered into the financial system that have not been paid show in the Commitments column.



#### Hindmarsh Shire Council Performance Dashboard For the period ending 30 June 2017

Hindmarsh

Hindmarsh Shire Council

# Hindmarsh Shire Council Performance Dashboard For the period ending 30 June 2017 (Continued)





Caravan Park Revenue 18000 16000 14000 12000 10000 Dimboola Jeparit 8000 Rainbow 6000 4000 2000 Jul Act Jul Bud Aug Act Aug Sept Sept Oct Act Oct Nov Nov Dec Act Dec Jan Act Jan Bud Feb Act Feb Mar Mar Apr Act Apr May May Jun Act S S S Bud S Act S Bud S S Bud S Act S Bud S Act S Bud S S S Bud S S S Bud S Act S Bud S S S Bud S Act S Bud S S Jun Bud \$

Human Resources











Customer Servie



Over the Counter Assistance - Rainbow





# Hindmarsh Shire Council Executive Summary As at 30 June 2017

|                                    | Actual YTD<br>June 2017 | Budget YTD<br>June 2017 | Indicator |
|------------------------------------|-------------------------|-------------------------|-----------|
| Rates & Charges Collected          | 8,094,642               | 7,998,911               |           |
| Income Statement Operating Surplus | 4,531,529               | 803,916                 |           |
| Adjusted underlying surplus        | 2,063,599               | (572,449)               |           |
| Cash & Investments                 | 9,664,417               | 803,916                 |           |
| Rates Debtors                      | 511,635