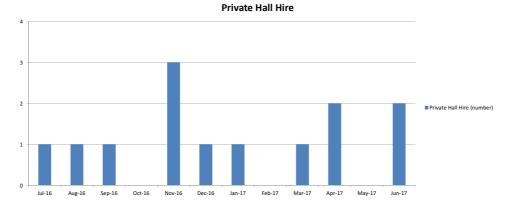

s. Online Requisitions were implemented during July allowing for more accurate reporting. Any requisitions entered into the financial system that have not been paid show in the Commitments column.



#### Hindmarsh Shire Council Performance Dashboard For the period ending 30 June 2017

Hindmarsh

Hindmarsh Shire Council

# Hindmarsh Shire Council Performance Dashboard For the period ending 30 June 2017 (Continued)





Caravan Park Revenue 18000 16000 14000 12000 10000 Dimboola Jeparit 8000 Rainbow 6000 4000 2000 Jul Act Jul Bud Aug Act Aug Sept Sept Oct Act Oct Nov Nov Dec Act Dec Jan Act Jan Bud Feb Act Feb Mar Mar Apr Act Apr May May Jun Act S S S Bud S Act S Bud S S Bud S Act S Bud S Act S Bud S S S Bud S S S Bud S Act S Bud S S S Bud S Act S Bud S S Jun Bud \$

Human Resources











Customer Servie



Over the Counter Assistance - Rainbow





# Hindmarsh Shire Council Executive Summary As at 30 June 2017

|                                    | Actual YTD<br>June 2017 | Budget YTD<br>June 2017 | Indicator |
|------------------------------------|-------------------------|-------------------------|-----------|
| Rates & Charges Collected          | 8,094,642               | 7,998,911               |           |
| Income Statement Operating Surplus | 4,531,529               | 803,916                 |           |
| Adjusted underlying surplus        | 2,063,599               | (572,449)               |           |
| Cash & Investments                 | 9,664,417               | 803,916                 |           |
| Rates Debtors                      | 511,635