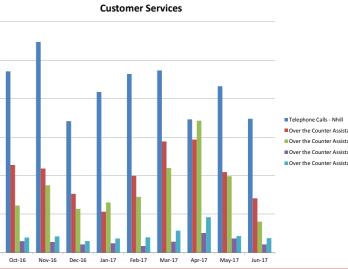

Online Requisitions were implemented during July allowing for more accurate reporting. Any requisitions entered into the financial system that have not been paid show in the Commitments column.



#### Hindmarsh Shire Council Performance Dashboard For the period ending 30 June 2017

Hindmarsh

Hindmarsh Shire Council

# Hindmarsh Shire Council Performance Dashboard For the period ending 30 June 2017 (Continued)





Caravan Park Revenue 18000 16000 14000 12000 10000 Dimboola Jeparit 8000 Rainbow 6000 4000 2000 Jul Act Jul Bud Aug Act Aug Sept Sept Oct Act Oct Nov Nov Dec Act Dec Jan Act Jan Bud Feb Act Feb Mar Mar Apr Act Apr May May Jun Act S S S Bud S Act S Bud S S Bud S Act S Bud S Act S Bud S S S Bud S S S Bud S Act S Bud S S S Bud S Act S Bud S S Jun Bud \$

Human Resources











Customer Servie



Over the Counter Assistance - Rainbow





# Hindmarsh Shire Council Executive Summary As at 30 June 2017

|                                    | Actual YTD<br>June 2017 | Budget YTD<br>June 2017 | Indicator |
|------------------------------------|-------------------------|-------------------------|-----------|
| Rates & Charges Collected          | 8,094,642               | 7,998,911               |           |
| Income Statement Operating Surplus | 4,531,529               | 803,916                 |           |
| Adjusted underlying surplus        | 2,063,599               | (572,449)               |           |
| Cash & Investments                 | 9,664,417               | 803,916                 |           |
| Rates Debtors                      | 511,635