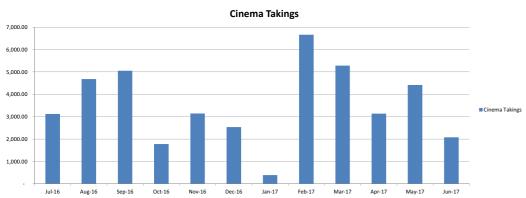

nts. Online Requisitions were implemented during July allowing for more accurate reporting. Any requisitions entered into the financial system that have not been paid show in the Commitments column.



#### Hindmarsh Shire Council Performance Dashboard For the period ending 30 June 2017

Hindmarsh

Hindmarsh Shire Council

# Hindmarsh Shire Council Performance Dashboard For the period ending 30 June 2017 (Continued)





Caravan Park Revenue 18000 16000 14000 12000 10000 Dimboola Jeparit 8000 Rainbow 6000 4000 2000 Jul Act Jul Bud Aug Act Aug Sept Sept Oct Act Oct Nov Nov Dec Act Dec Jan Act Jan Bud Feb Act Feb Mar Mar Apr Act Apr May May Jun Act S S S Bud S Act S Bud S S Bud S Act S Bud S Act S Bud S S S Bud S S S Bud S Act S Bud S S S Bud S Act S Bud S S Jun Bud \$

Human Resources











Customer Servie



Over the Counter Assistance - Rainbow





# Hindmarsh Shire Council Executive Summary As at 30 June 2017

|                                    | Actual YTD<br>June 2017 | Budget YTD<br>June 2017 | Indicator |
|------------------------------------|-------------------------|-------------------------|-----------|
| Rates & Charges Collected          | 8,094,642               | 7,998,911               |           |
| Income Statement Operating Surplus | 4,531,529               | 803,916                 |           |
| Adjusted underlying surplus        | 2,063,599               | (572,449)               |           |
| Cash & Investments                 | 9,664,417               | 803,916                 |           |
| Rates Debtors                      | 511,635