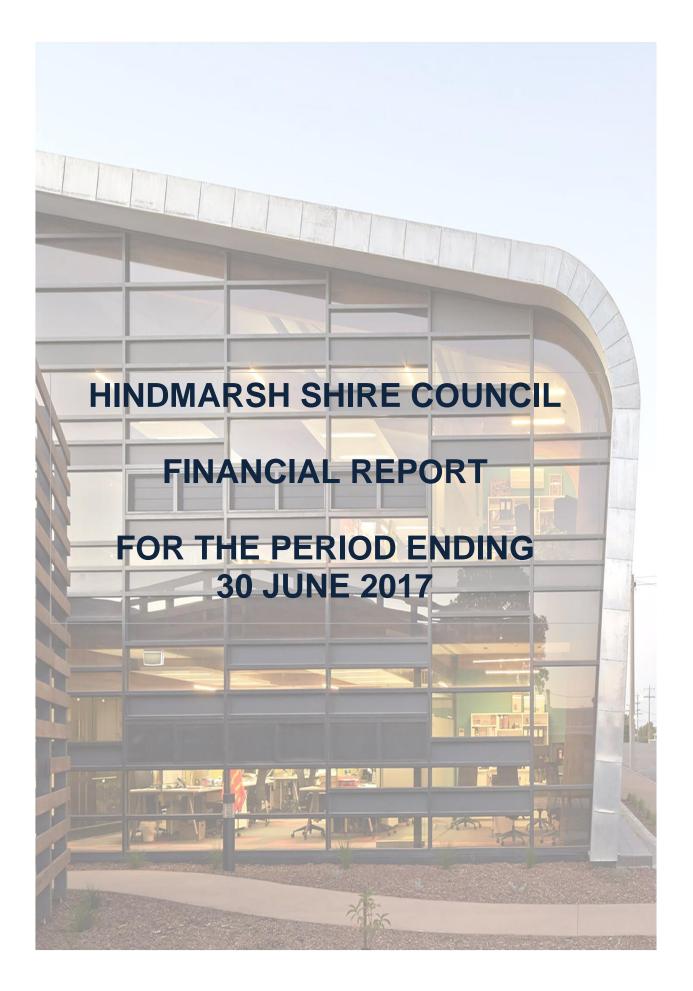

#### Hindmarsh Shire Council Management Financial Report For the period ending 30 June 2017

#### COMMENTARY

#### <u>General</u>

This report is a draft report for the period ending 30 June 2017. The final set of financials will be presented to Council in September after the VAGO audit is completed.

The Financial report provides faincnail reporting and variances against budget. This report incorporates Year to Date actual and variance figures for the twelve months up to 30 June 2017.

#### **Dashboard**

The Dashboard provides Council with a set of graphs detailing of both financial and non-financial items.

#### Executive Summary

The Executive Summary provides Council with a summary of financial items comparing year to date actuals against year to date budget.

#### **Financials**

Attached to this report are a set of financial statements consisting of an Income Statement, Balance Sheet, Cash Flow Statement, Capital Works Schedule and Detailed Program Expenditure. These statements are prepared in line with Australian Accounting Standards and the relevant regulations under the Local Government Act 1989, and the Local Government (Planning and Reporting) Regulations 2014. The statements provide YTD Actual data with a comparison against YTD Budget figures.

A brief summary of the major budget variances is outlined on the following pages.

#### **Comprehensive Income Statement**

The Comprehensive Income Statement shows an operating surplus for the period 1 July to 30 June of \$4,531,529 compared to a budgeted surplus of \$803,916.

There are a number of items that make up the overall variances between actual and budget. Explanation of material variances have been detailed against the Comprehensive Income Statement report.

#### Balance Sheet and Cash Flow

Cash and cash equivalents at 31 March shows a balance of \$9,664,417. The higher than expected cash is due to the early payment of the 2017/18 Victorian Grants Commission payment.

#### Capital Expenditure

This report shows Capital works expenditure for the period 1 July to 30 June 2017.

There are a number of items that make up the overall variances between actual and budget. Explanation of material variances have been detailed against the Capital Works report.

#### Detailed Income / Expenditure

The Detailed Income / Expenditure report now includes Commitments. Online Requisitions were implemented during July allowing for more accurate reporting. Any requisitions entered into the financial system that have not been paid show in the Commitments column.

#### Hindmarsh Shire Council Performance Dashboard For the period ending 30 June 2017

Hindmarsh

Hindmarsh Shire Council