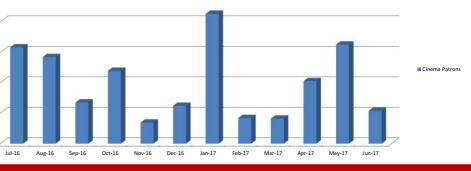

#### **Dashboard**

The Dashboard provides Council with a set of graphs detailing of both financial and non-financial items.