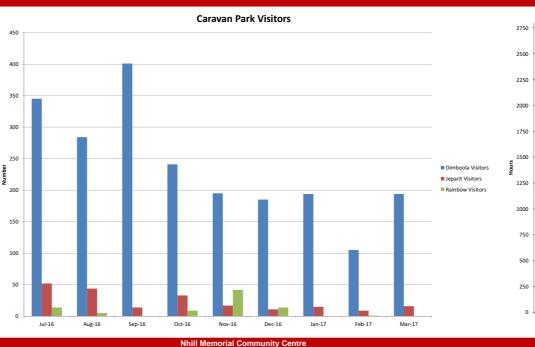

itments. Online Requisitions were implemented during July allowing for more accurate reporting. Any requisitions entered into the financial system that have not been paid show in the Commitments column.



#### Hindmarsh Shire Council Performance Dashboard For the period ending 30 June 2017

Hindmarsh

Hindmarsh Shire Council

# Hindmarsh Shire Council Performance Dashboard For the period ending 30 June 2017 (Continued)





Caravan Park Revenue 18000 16000 14000 12000 10000 Dimboola Jeparit 8000 Rainbow 6000 4000 2000 Jul Act Jul Bud Aug Act Aug Sept Sept Oct Act Oct Nov Nov Dec Act Dec Jan Act Jan Bud Feb Act Feb Mar Mar Apr Act Apr May May Jun Act S S S Bud S Act S Bud S S Bud S Act S Bud S Act S Bud S S S Bud S S S Bud S Act S Bud S S S Bud S Act S Bud S S Jun Bud \$

Human Resources











Customer Servie



Over the Counter Assistance - Rainbow





# Hindmarsh Shire Council Executive Summary As at 30 June 2017

|                                    | Actual YTD<br>June 2017 | Budget YTD<br>June 2017 | Indicator |
|------------------------------------|-------------------------|-------------------------|-----------|
| Rates & Charges Collected          | 8,094,642               | 7,998,911               |           |
| Income Statement Operating Surplus | 4,531,529               | 803,916                 |           |
| Adjusted underlying surplus        | 2,063,599               | (572,449)               |           |
| Cash & Investments                 | 9,664,417               | 803,916                 |           |
| Rates Debtors                      | 511,635